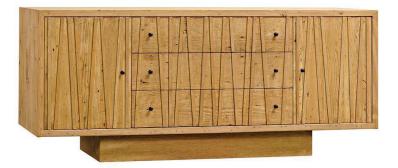

## Ranunculus Sideboard - Light Brown

sku: OW250-LB Brown Sideboard Material: Light Brown Wax on Recliamed Lumber Size: 32"H x 22"D x 76"W Care: Wipe with cloth This item is made-to-order and will be shipped via freight shipping within 4-6 weeks of placing your order. Out of stock items will be shipped within 6-8 weeks of placing your order. Learn about our Shipping Policy. For more information regarding returns please see our Return Policy. Warning: This product can expose you to chemicals including wood dust known to cause cancer, which is [are] known to the State of California to cause cancer or birth defects or other reproductive harm. For more information go to www.P65Warnings.ca.gov/furniture. In stock: 0