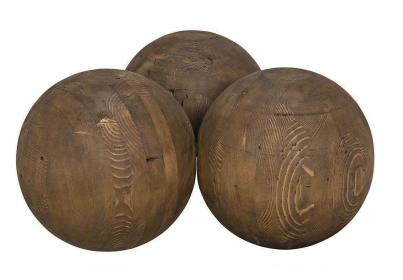

## Allium Coffee Table - Base Only - Brown

sku: OW246-Base-MB Brown Coffee Table Material: Medium Brown Wax on Reclaimed Lumber Size: 17"H x 32"D x 32"W Care: Wipe with cloth This item is made-to-order and will be shipped via freight shipping within 4-6 weeks of placing your order. Out of stock items will be shipped within 6-8 weeks of placing your order. Learn about our Shipping Policy. For more information regarding returns please see our Return Policy. Warning: This product can expose you to chemicals including wood dust known to cause cancer, which is [are] known to the State of California to cause cancer or birth defects or other reproductive harm. For more information go to www.P65Warnings.ca.gov/furniture. In stock: 0