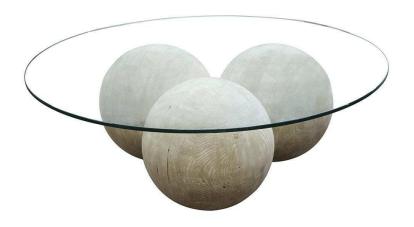

## Allium Coffee Table With Glass Top - Gray Wash

sku: OW246-GW Natural Coffee Table

Material: Gray Wash Wax on Reclaimed Lumber

Size: 17.5"H x 48"D x 48"W Care: Wipe with cloth

This item is made-to-order and will be shipped via freight shipping within 4-6 weeks of placing your order. Out of stock items will be shipped within 6-8 weeks of placing your order. Learn about our Shipping Policy. For more information regarding returns please see our Return Policy.