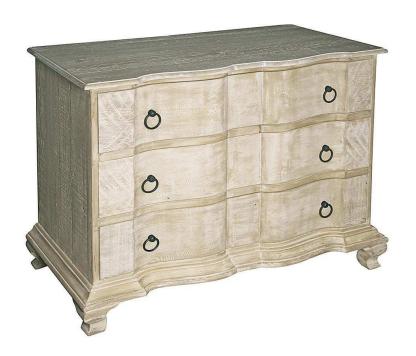

## Lexington 3-Drawer Dresser - Gray Wash

sku: OW163-GW Natural Dresser

Material: Gray Wash Wax Size: 32"H x 22"D x 43.5"W Care: Wipe with cloth

This item is made-to-order and will be shipped via freight shipping within 4-6 weeks of placing your order. Out of stock items will be shipped within 6-8 weeks of placing your order. Learn about our Shipping Policy. For more information regarding returns please see our Return Policy.