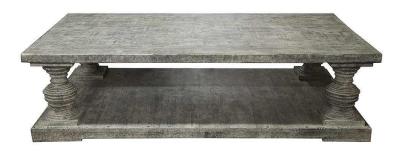

shown in Medium Antique

## Coffee Table - Medium Antique

sku: OW067-MA Gray Coffee Table

Material: Medium Antique Painted on Reclaimed Lumber

Size: 18.5"H x 38"D x 68"W Care: Wipe with cloth

This item is made-to-order and will be shipped via freight shipping within 4-6 weeks of placing your order. Out of stock items will be shipped within 6-8 weeks of placing your order. Learn about our Shipping Policy. For more information regarding returns please see our Return Policy.