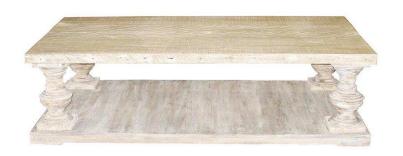

## Coffee Table - Gray Wash

sku: OW067-GW Natural Coffee Table

Material: Gray Wash Wax on Reclaimed Lumber

Size: 18.5"H x 38"D x 68"W Care: Wipe with cloth

This item is made-to-order and will be shipped via freight shipping within 4-6 weeks of placing your order. Out of stock items will be shipped within 6-8 weeks of placing your order. Learn about our Shipping Policy. For more information regarding returns please see our Return Policy.