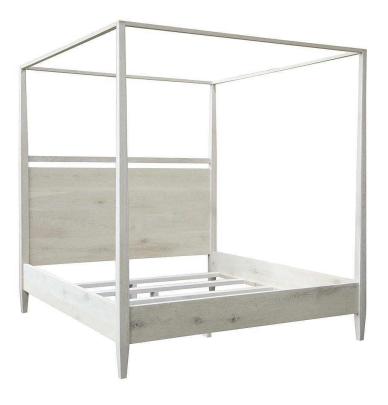

## Modern 4-Poster Bed - King - Washed Oak

sku: HW005-EK-WO White Bed Frame Material: Reclaimed washed oak Size: 84"H x 86"D x 81"W Care: Wipe with cloth This item is made-to-order and will be shipped via freight shipping within 4-6 weeks of placing your order. Out of stock items will be shipped within 6-8 weeks of placing your order. Learn about our Shipping Policy. For more information regarding returns please see our Return Policy. Warning: This product can expose you to chemicals including wood dust known to cause cancer, which is [are] known to the State of California to cause cancer or birth defects or other reproductive harm. For more information go to www.P65Warnings.ca.gov/furniture. In stock: 0