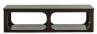

## Gimso Coffee Table - Brown

sku: FF136-ESP Brown Coffee Table Material: Alder

Size: 18"H x 36"D x 68"W Care: Wipe with cloth

This item is made-to-order and will be shipped via freight shipping within 4-6 weeks of placing your order. Out of stock items will be shipped within 6-8 weeks of placing your order. Learn about our Shipping Policy. For more information regarding returns please see our Return Policy.