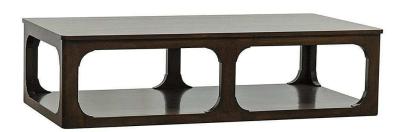

## Gimso Coffee Table - Brown

sku: FF136-ESP Brown Coffee Table Material: Alder

Size: 18"H x 36"D x 68"W Care: Wipe with cloth

This item is made-to-order and will be shipped via freight shipping within 4-6 weeks of placing your order. Out of stock items will be shipped within 6-8 weeks of placing your order. Learn about our Shipping Policy. For more information regarding returns please see our Return Policy.