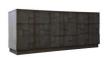

## Saxicola Sideboard - Light Shellac

sku: FF119-LS Gray Sideboard

Material: Light Shellac on Walnut

*Size: 30"H x 22"D x 72"W* Care: Wipe with cloth

This item is made-to-order and will be shipped via freight shipping within 4-6 weeks of placing your order. Out of stock items will be shipped within 6-8 weeks of placing your order. Learn about our Shipping Policy. For more information regarding returns please see our Return Policy.