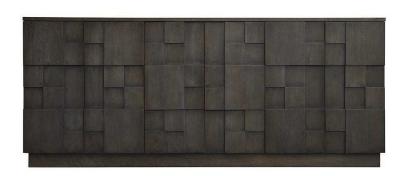

## Saxicola Sideboard - Light Shellac

sku: FF119-LS Gray Sideboard

Material: Light Shellac on Walnut

*Size: 30"H x 22"D x 72"W* Care: Wipe with cloth

This item is made-to-order and will be shipped via freight shipping within 4-6 weeks of placing your order. Out of stock items will be shipped within 6-8 weeks of placing your order. Learn about our Shipping Policy. For more information regarding returns please see our Return Policy.