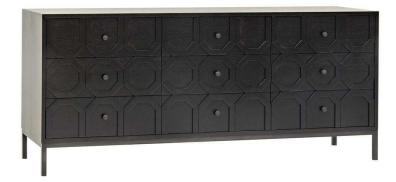

## Hadley Buffet - Black

sku: FF100-BS Black Cabinet Material: Black Shellac on Walnut Size: 32.5"H x 22"D x 74"W Care: Wipe with cloth This item is made-to-order and will be shipped via freight shipping within 4-6 weeks of placing your order. Out of stock items will be shipped within 6-8 weeks of placing your order. Learn about our Shipping Policy. For more information regarding returns please see our Return Policy. Warning: This product can expose you to chemicals including wood dust known to cause cancer, which is [are] known to the State of California to cause cancer or birth defects or other reproductive harm. For more information go to www.P65Warnings.ca.gov/furniture. In stock: -1