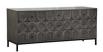

## Hadley Buffet - Gray Shellac

sku: FF100-GS Gray Cabinet

Material: Gray Shellac on Walnut

Size: 32.5"H x 22"D x 74"W Care: Wipe with cloth

This item is made-to-order and will be shipped via freight shipping within 4-6 weeks of placing your order. Out of stock items will be shipped within 6-8 weeks of placing your order. Learn about our Shipping Policy. For more information regarding returns please see our Return Policy.