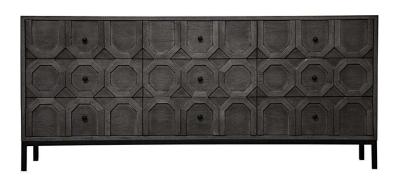

## Hadley Buffet - Gray Shellac

sku: FF100-GS Gray Cabinet

Material: Gray Shellac on Walnut

Size: 32.5"H x 22"D x 74"W Care: Wipe with cloth

This item is made-to-order and will be shipped via freight shipping within 4-6 weeks of placing your order. Out of stock items will be shipped within 6-8 weeks of placing your order. Learn about our Shipping Policy. For more information regarding returns please see our Return Policy.