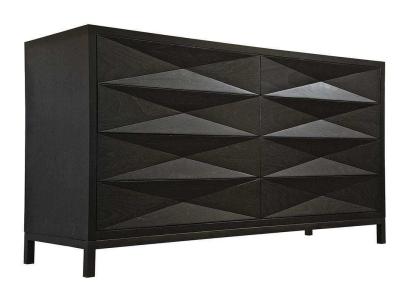

## Diamante Dresser - Black

sku: FF097-8-BS Black Dresser

Material: Black Shellac on Walnut

Size: 36.5"H x 21"D x 66"W Care: Wipe with cloth

This item is made-to-order and will be shipped via freight shipping within 4-6 weeks of placing your order. Out of stock items will be shipped within 6-8 weeks of placing your order. Learn about our Shipping Policy. For more information regarding returns please see our Return Policy.