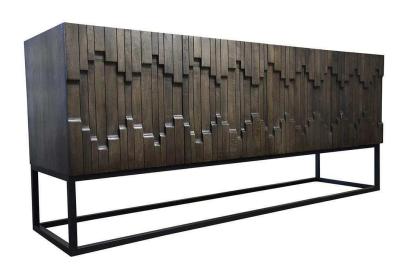

## Catherine Buffet - Light Shellac

sku: FF091-LS Brown Sideboard

Material: Light Shellac on Walnut

Size: 34.5"H x 21"D x 80"W Care: Wipe with cloth

This item is made-to-order and will be shipped via freight shipping within 4-6 weeks of placing your order. Out of stock items will be shipped within 6-8 weeks of placing your order. Learn about our Shipping Policy. For more information regarding returns please see our Return Policy.