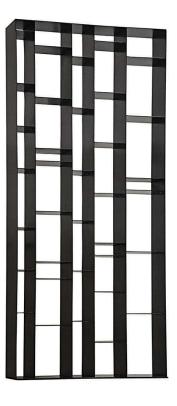

## Carl Bookcase

*sku: CM207 Black Bookcase Material: Steel Size: 84"H x 10"D x 37"W Care: Wipe with cloth* 

This item is made-to-order and will be shipped via freight shipping within 4-6 weeks of placing your order. Out of stock items will be shipped within 6-8 weeks of placing your order. Learn about our Shipping Policy. For more information regarding returns please see our Return Policy. Warning: This product can expose you to chemicals including wood dust known to cause cancer, which is [are] known to the State of California to cause cancer or birth defects or other reproductive harm. For more information go to www.P65Warnings.ca.gov/furniture. In stock: 0