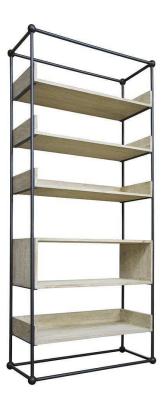

## Monte Bookcase - Gray Wash

*sku: CM189-GW Natural & Black Bookcase Material: Gray Wash Wax Size: 83.5"H x 16"D x 38"W Care: Wipe with cloth* 

This item is made-to-order and will be shipped via freight shipping within 4-6 weeks of placing your order. Out of stock items will be shipped within 6-8 weeks of placing your order. Learn about our Shipping Policy. For more information regarding returns please see our Return Policy. Warning: This product can expose you to chemicals including wood dust known to cause cancer, which is [are] known to the State of California to cause cancer or birth defects or other reproductive harm. For more information go to www.P65Warnings.ca.gov/furniture. In stock: 0