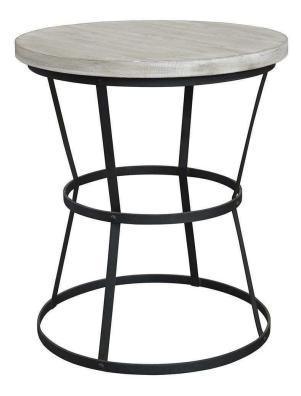

## Brookfield Side Table - Small - Gray Wash

*sku: CM173-S-GW Natural & Black Side Table Material: Gray Wash Wax Size: 30"H x 26"D x 26"W Care: Wipe with cloth* 

This item is made-to-order and will be shipped via freight shipping within 4-6 weeks of placing your order. Out of stock items will be shipped within 6-8 weeks of placing your order. Learn about our Shipping Policy. For more information regarding returns please see our Return Policy. Warning: This product can expose you to chemicals including wood dust known to cause cancer, which is [are] known to the State of California to cause cancer or birth defects or other reproductive harm. For more information go to www.P65Warnings.ca.gov/furniture. In stock: 0