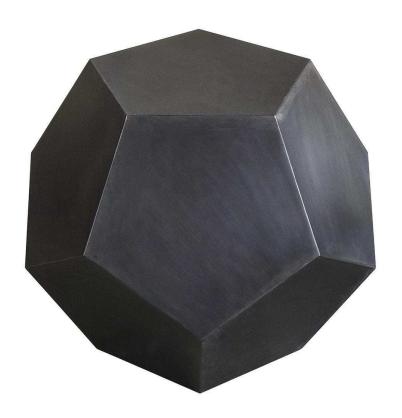

## 12 Pentagon Side Table

sku: CM172 Black Side Table Material: Steel

Size: 20"H x 24"D x 24"W Care: Wipe with cloth

This item is made-to-order and will be shipped via freight shipping within 4-6 weeks of placing your order. Out of stock items will be shipped within 6-8 weeks of placing your order. Learn about our Shipping Policy. For more information regarding returns please see our Return Policy. Warning: This product can expose you to chemicals including wood dust known to cause cancer, which is [are] known to the State of California to cause cancer or birth defects or other reproductive harm. For more information go to www.P65Warnings.ca.gov/furniture.