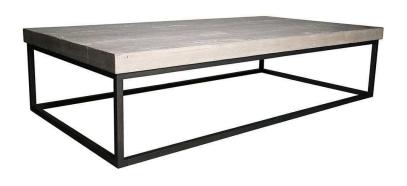

## Marin Coffee Table - Small - Gray Wash

sku: CM087-S-GW

Brown & Black Coffee Table Material: Gray Wash Wax Size: 16.5"H x 32"D x 60"W Care: Wipe with cloth

This item is made-to-order and will be shipped via freight shipping within 4-6 weeks of placing your order. Out of stock items will be shipped within 6-8 weeks of placing your order. Learn about our Shipping Policy. For more information regarding returns please see our Return Policy.