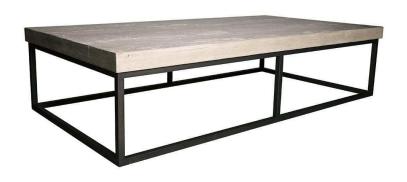

## Marin Coffee Table - Gray Wash

sku: CM087-GW

Brown & Black Coffee Table Material: Gray Wash Wax Size: 16.5"H x 36"D x 68"W Care: Wipe with cloth

This item is made-to-order and will be shipped via freight shipping within 4-6 weeks of placing your order. Out of stock items will be shipped within 6-8 weeks of placing your order. Learn about our Shipping Policy. For more information regarding returns please see our Return Policy.