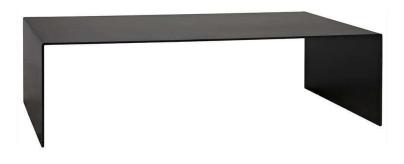

## Pittsburgh Coffee Table

sku: CM054 Black Coffee Table Material: Steel Size: 17"H x 32"D x 60"W Care: Wipe with cloth This item is made-to-order and will be shipped via freight shipping within 4-6 weeks of placing your order. Out of stock items will be shipped within 6-8 weeks of placing your order. Learn about our Shipping Policy. For more information regarding returns please see our Return Policy. Warning: This product can expose you to chemicals including wood dust known to cause cancer, which is [are] known to the State of California to cause cancer or birth defects or other reproductive harm. For more information go to www.P65Warnings.ca.gov/furniture. In stock: -1