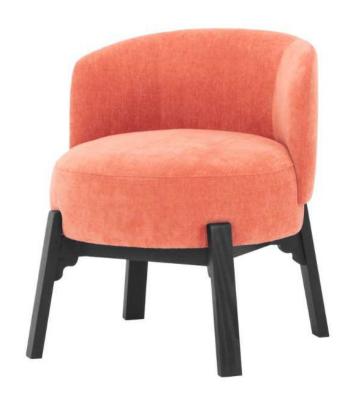

## Adelaide Dining Chair - Nectarine

sku: HGSN116

This exceptionally comfortable dining chair is compact and softly cushioned. The functional shape conforms to the sitter, while its natural and organic shape supports a warm and inviting ambiance. The Adelaide dining chair's solid wood legs make it a sturdy option for long nights around the table.

Nectarine Dining Chair

Dimensions: 24"H x 24.5"W x 27.8"L

Seat Depth: 21" Seat Height: 19"

Armrest Height: 25.3" Seatback Height: 8"

Care: Dry Cleaning Recommended

In stock items will be shipped via ground shipping within 4-10 business days of placing your order. Learn