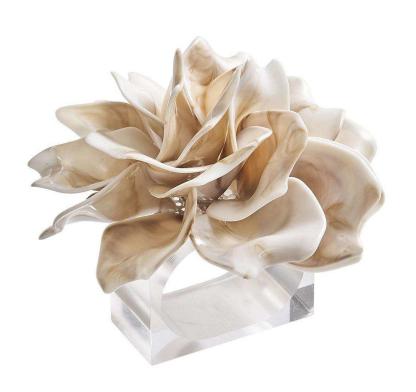

## Dahlia Napkin Ring - Set of 4 - Ivory

sku: NR1214079IVY

Inspired by a blooming Dahlia, the aptly named Dahlia Napkin Ring is a stunning replica of the delicate flower. Acrylic ivory petals are hand-arranged atop an acrylic base to form a spectacular bloom on this napkin ring. Add an elegant decorative element to any table with this beautiful floral napkin ring.

Ivory Napkin Ring

*Material: 95%Acrylic,5%Iron Size: 4.0"L x 1.75"W x 3.25"H Care: Wipe with a dry cloth* 

In stock items will be shipped via ground shipping within 5-10 business days of placing your order. Learn