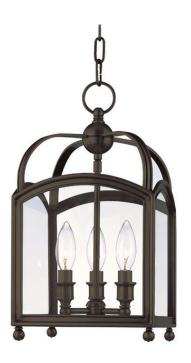

## Hudson Valley Lighting Millbrook 3-Bulb Pendant - Distressed Bronze & Clear

sku: 8409-DB

A candelabra set in a glass frame maintains its enduring appeal, equally at home in an entryway and above a landing as over a kitchen island and nearby dining table. Millbrook's metal arches and glass panes evoke the atmosphere of history, knowledge, and culture you find in Engand's centuries-old universities.

Distressed Bronze Pendant

Material: Brass

Dimensions: 8.5"W x 15.75"H

Hang Height Min-Max: 20.75" - 72.75"

Specs: 60 Watt / 120 VAC - Bulb(s) NOT Included

Shade Color: Clear Shade Material: Glass Shade Height: 8.13"