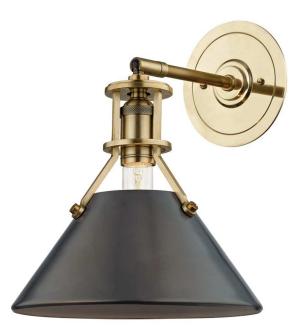

## Hudson Valley Lighting Metal No 2 Sconce - Aged & Antique Distressed Bronze

sku: MDS950-ADB

Adjustable, liveable, approachable—these are relaxed forms with fresh finishes. Small hardware details like screw-ends on the shade and backplate and crosshatched knurling on the socket add sophistication and depth to this fixture. Aged & Antique Distressed Bronze Sconce Material: Brass Dimensions: 11"H x 12"D Specs: 60 Watt / 120 VAC - Bulb(s) NOT Included Shade Color: Distressed Bronze Shade Material: Brass Shade Top/Bottom: Care: Wipe with dry cloth. Download Installation Instructions In stock items will be shipped via ground shipping within 3-10 business days of placing your order. Learn about our Shipping Policy. Please also see our Return Policy. In stock: 12