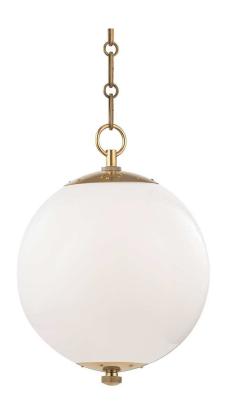

## Hudson Valley Lighting Sphere No 1 Pendant - Aged Brass & Opal

sku: MDS700-AGB Celebrating the sphere, this piece has a classic look with fine details that provide texture and interest. Curves and circles appear throughout the seemingly effortless design, resulting in a piece radiant with beautiful simplicity. Aged Brass Pendant Material: Brass Dimensions: 15.25"H Hang Height Min-Max: 20" - 71.5" Specs: 100 Watt / 120 VAC - Bulb(s) NOT Included Shade Color: Opal Shade Material: Glass Shade Height: 11.25" Shade Top/Bottom: 3.5"/0" Care: Wipe with dry cloth. Download Installation Instructions In stock items will be shipped via ground shipping within 3-10 business days of placing your order. Learn about our Shipping Policy. Please also see our Return Policy. In stock: 101