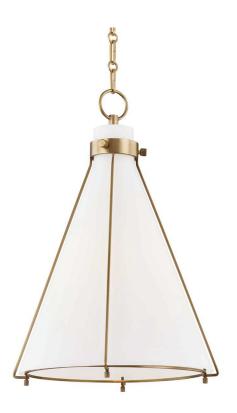

## Hudson Valley Lighting Eldridge Pendant - Aged Brass & Opal

sku: 7316-AGB

A simple cage outlines the glossy white shade in whatever shape speaks to your space in our Eldridge collection. Knurled screw accents provide subtle visual interest.

Aged Brass Pendant

Material: Steel

Dimensions: 15.5"W x 22"H Hang Height Min-Max: 25" - 76"

Specs: 75 Watt / 120 VAC - Bulb(s) NOT Included

Shade Color: Opal Shade Material: Glass Shade Height: 19.25"

*Shade Top/Bottom: 3.15"/14.75"* 