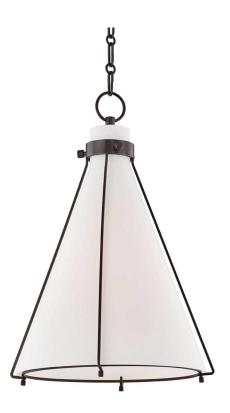

## Hudson Valley Lighting Eldridge Pendant - Old Bronze & Opal

sku: 7316-0B

A simple cage outlines the glossy white shade in whatever shape speaks to your space in our Eldridge collection. Knurled screw accents provide subtle visual interest.

Old Bronze Pendant

Material: Steel

*Dimensions: 15.5"W x 22"H Hang Height Min-Max: 25" - 76"* 

Specs: 75 Watt / 120 VAC - Bulb(s) NOT Included

Shade Color: Opal Shade Material: Glass Shade Height: 19.25"

*Shade Top/Bottom: 3.15"/14.75"* 