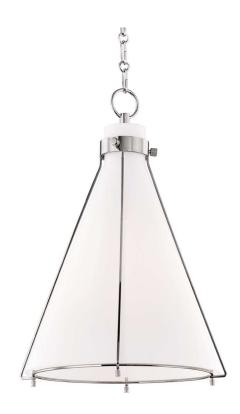

## Hudson Valley Lighting Eldridge Pendant - Polished Nickel & Opal

sku: 7316-PN A simple cage outlines the glossy white shade in whatever shape speaks to your space in our Eldridge collection. Knurled screw accents provide subtle visual interest. Polished Nickel Pendant Material: Steel Dimensions: 15.5"W x 22"H Hang Height Min-Max: 25" - 76" Specs: 75 Watt / 120 VAC - Bulb(s) NOT Included Shade Color: Opal Shade Material: Glass Shade Height: 19.25" Shade Top/Bottom: 3.15"/14.75" Care: Wipe with dry cloth. Download Installation Instructions In stock items will be shipped via ground shipping within 3-10 business days of placing your order. Learn about our Shipping Policy. Please also see our Return Policy. In stock: 22