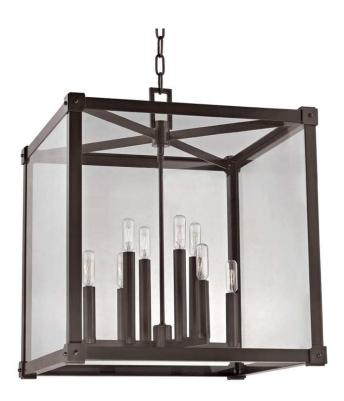

## sku: 8620-0B

Suspended in a glass cube, exposed-filament bulbs huddle round a central rod on a simple candle tree of nickel, brass, or bronze. Machined edges and pinned corner-sleeves add handsome details to the piece. Its metal frame allows for a dramatic splash of shadow. Old Bronze Pendant Material: Steel Dimensions: 20.25"L x 20.25"W x 24"H Hang Height Min-Max: 28" - 79" Specs: 60 Watt / 120 VAC - Bulb(s) NOT Included Shade Color: Clear Shade Material: Glass Shade Height: 19.25" Shade Top/Bottom: 18.75"/18.75" Care: Wipe with dry cloth. Download Installation Instructions In stock items will be shipped via ground shipping within 3-10 business days of placing your order. Learn about our Shipping Policy. Please also see our Return Policy. In stock: 13