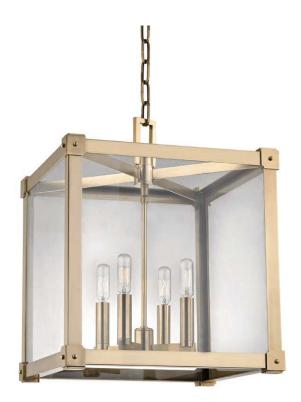

## Hudson Valley Lighting Forsyth 4-Bulb Pendant - Aged Brass & Clear

## sku: 8616-AGB

Suspended in a glass cube, exposed-filament bulbs huddle round a central rod on a simple candle tree of nickel, brass, or bronze. Machined edges and pinned corner-sleeves add handsome details to the piece. Its metal frame allows for a dramatic splash of shadow. Aged Brass Pendant Material: Steel Dimensions: 16.25"L x 16.25"W x 20.5"H Hang Height Min-Max: 24.5" - 75.5" Specs: 60 Watt / 120 VAC - Bulb(s) NOT Included Shade Color: Clear Shade Material: Glass Shade Height: 15.25" Shade Top/Bottom: 14.75"/14.75" Care: Wipe with dry cloth. Download Installation Instructions In stock items will be shipped via ground shipping within 3-10 business days of placing your order. Learn about our Shipping Policy. Please also see our Return Policy. In stock: 11