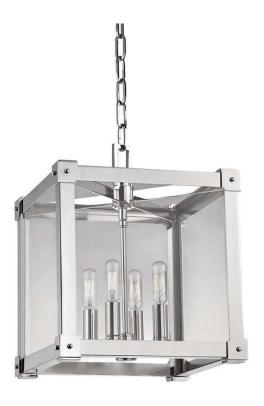

## Hudson Valley Lighting Forsyth 4-Bulb Pendant - Polished Nickel & Clear

sku: 8612-PN

Suspended in a glass cube, exposed-filament bulbs huddle round a central rod on a simple candle tree of nickel, brass, or bronze. Machined edges and pinned corner-sleeves add handsome details to the piece. Its metal frame allows for a dramatic splash of shadow.

Polished Nickel Pendant

Material: Steel

Dimensions: 12.25"L x 12.25"W x 15.25"H Hang Height Min-Max: 19.25" - 70.25"

Specs: 60 Watt / 120 VAC - Bulb(s) NOT Included

*Shade Color: Clear Shade Material: Glass Shade Height: 11.5"* 