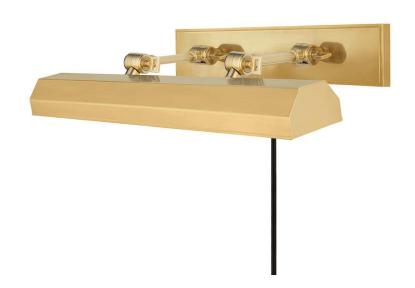

## Hudson Valley Lighting Woodbury 3-Bulb Picture Lamp - Aged Brass

sku: 7023-AGB

Woodbury's faceted shade adds a subtle geometric touch to your space. Hinged arms with turning keys allow you to fine-tune the fixture's wall-washing array of accent light. Woodbury is equipped with a standard cord and in-line switch, making special wiring unnecessary. Made of cast-brass, Woodbury is built to last.

Aged Brass Picture Lamp

Material: Brass

Dimensions: 23"W x 6"H x 11.75"D Hang Height Min-Max: 9.5" - 11.75"

Specs: 60 Watt / 120 VAC - Bulb(s) NOT Included

Shade Color: Aged Brass Shade Material: Brass Shade Height: 2.25"

Shade Top/Bottom: 23"/3.5" Care: Wipe with dry cloth.

Download Installation Instructions

In stock items will be shipped via ground shipping within 3-10 business days of placing your order. Learn about our Shipping Policy. Please also see our Return Policy.