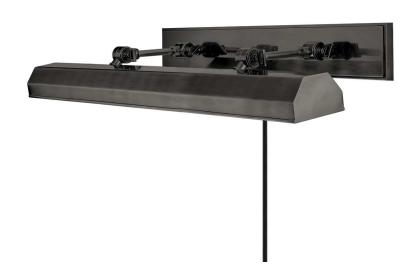

## Hudson Valley Lighting Woodbury 4-Bulb Picture Lamp - Distressed Bronze

sku: 7030-DB

Woodbury's faceted shade adds a subtle geometric touch to your space. Hinged arms with turning keys allow you to fine-tune the fixture's wall-washing array of accent light. Woodbury is equipped with a standard cord and in-line switch, making special wiring unnecessary. Made of cast-brass, Woodbury is built to last.

Distressed Bronze Picture Lamp

Material: Brass

Dimensions: 30"W x 6"H x 11.75"D Hang Height Min-Max: 9.5" - 11.75"

Specs: 40 Watt / 120 VAC - Bulb(s) NOT Included

Shade Color: Distressed Bronze

Shade Material: Brass Shade Height: 2.25"

Shade Top/Bottom: 30"/3.5" Care: Wipe with dry cloth.

Download Installation Instructions

In stock items will be shipped via ground shipping within 3-10 business days of placing your order. Learn about our Shipping Policy. Please also see our Return Policy.