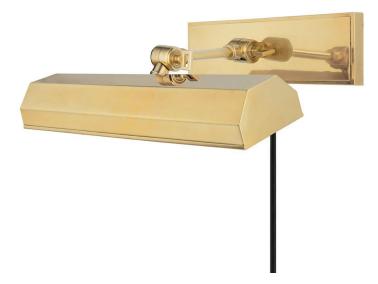

## Hudson Valley Lighting Woodbury 2-Bulb Picture Lamp - Aged Brass

## sku: 7016-AGB

Woodbury's faceted shade adds a subtle geometric touch to your space. Hinged arms with turning keys allow you to fine-tune the fixture's wall-washing array of accent light. Woodbury is equipped with a standard cord and in-line switch, making special wiring unnecessary. Made of cast-brass, Woodbury is built to last. Aged Brass Picture Lamp Material: Brass

Dimensions: 16"W x 6"H x 11.75"D Hang Height Min-Max: 9.5" - 11.75" Specs: 60 Watt / 120 VAC - Bulb(s) NOT Included Shade Color: Aged Brass Shade Material: Brass Shade Height: 2.25" Shade Top/Bottom: 16"/3.5" Care: Wipe with dry cloth. Download Installation Instructions In stock items will be shipped via ground shipping within 3-10 business days of placing your order. Learn about our Shipping Policy. Please also see our Return Policy.