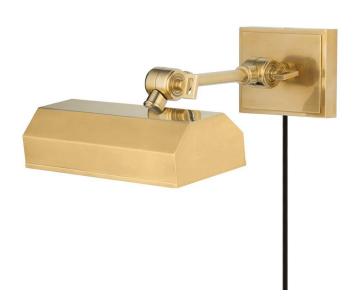

## Hudson Valley Lighting Woodbury Picture Lamp - Aged Brass

sku: 7008-AGB

Woodbury's faceted shade adds a subtle geometric touch to your space. Hinged arms with turning keys allow you to fine-tune the fixture's wall-washing array of accent light. Woodbury is equipped with a standard cord and in-line switch, making special wiring unnecessary. Made of cast-brass, Woodbury is built to last.

Aged Brass Picture Lamp

Material: Brass

*Dimensions: 8"W x 6"H x 11.75"D Hang Height Min-Max: 9.5" - 11.75"* 

Specs: 60 Watt / 120 VAC - Bulb(s) NOT Included

Shade Color: Aged Brass Shade Material: Brass Shade Height: 2.25"