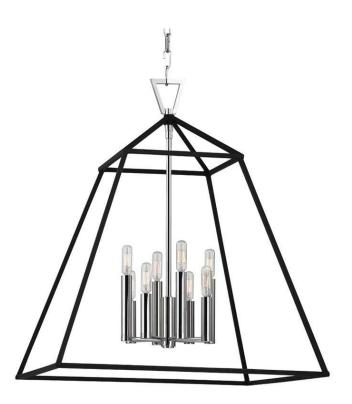

## Hudson Valley Lighting Webster 8-Bulb Pendant - Polished Nickel

sku: 4924-PN

In Venice, the bells of the campaniles crack the air and call the heart back to the present moment. In Paris, the bells of the Notre Dame reverberate throughout history, the one who rings them a figure of legend. In Philadelphia, the cracked Liberty Bell represents the imperfect freedom of our American experiment. Webster presents an abstract version of a bell, its rigid lines geometric and faceted, its textured black iron forming an iconic cage for its smooth vintage-bulb candelabra. So doing, it presents a contemporary evocation of this timeless form.

Polished Nickel Pendant

Material: Steel

Dimensions: 24"L x 24"W x 28"H Hang Height Min-Max: 31" - 82"

Specs: 60 Watt / 120 VAC - Bulb(s) NOT Included

Care: Wipe with dry cloth.

Download Installation Instructions