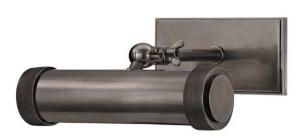

## Hudson Valley Lighting Ridgewood Picture Lamp - Historic Nickel

sku: 5808-HN

Ridgewood is for those who relish manual functionality and tactile details. It sets a tube within a tube, allowing you to control its length. Knurled knobs and ends to the metal scroll are not merely decorative—they reposition length of light and angle of illumination.

Historic Nickel Picture Lamp

Material: Brass

*Dimensions: 8.5"W x 4.5"H x 7.5"D Hang Height Min-Max: 7.5" - 10.5"* 

Specs: 25 Watt / 120 VAC - Bulb(s) NOT Included

Shade Color: Historic Nickel

Shade Material: Metal Shade Height: 2"