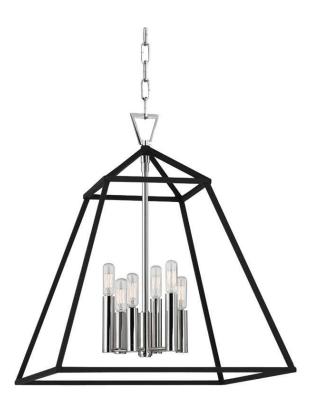

## Hudson Valley Lighting Webster 6-Bulb Pendant - Polished Nickel

sku: 4919-PN

In Venice, the bells of the campaniles crack the air and call the heart back to the present moment. In Paris, the bells of the Notre Dame reverberate throughout history, the one who rings them a figure of legend. In Philadelphia, the cracked Liberty Bell represents the imperfect freedom of our American experiment. Webster presents an abstract version of a bell, its rigid lines geometric and faceted, its textured black iron forming an iconic cage for its smooth vintage-bulb candelabra. So doing, it presents a contemporary evocation of this timeless form.

Polished Nickel Pendant

Material: Steel

Dimensions: 19"L x 19"W x 22.5"H Hang Height Min-Max: 25.5" - 76.5"

Specs: 60 Watt / 120 VAC - Bulb(s) NOT Included

Care: Wipe with dry cloth.

Download Installation Instructions