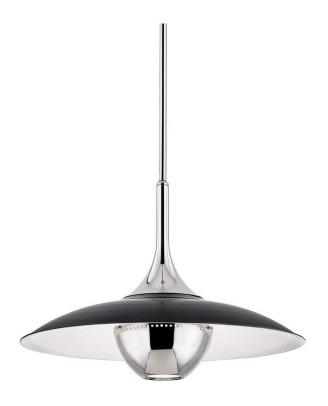

## Hudson Valley Lighting Clarkson Pendant - Polished Nickel & Black

sku: 3724-PN/BK

Giving a midcentury modern form a contemporary feel, Clarkson's clever design incorporates an alabaster diffuser, a perforated shade, and contrasting two-tone finishes.

Polished Nickel & Black Pendant

Material: Brass

Dimensions: 24"W x 18"H

Hang Height Min-Max: 21" - 75"

Specs: 75 Watt / 120 - Bulb(s) NOT Included

Shade Color: Black Paint Shade Material: Metal Shade Height: 4.13" Shade Top/Bottom: