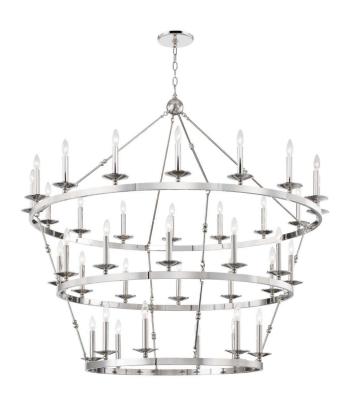

## Hudson Valley Lighting Allendale 36-Bulb Chandelier - Polished Nickel

sku: 3258-PN

Streamlining a wagon-wheel chandelier with hook-and-hoop rods, Allendale breathes new life into a classic. Available in one-to-three-tier and rectangle versions, its sphere details and vastly different finishes refine the rustic.

Polished Nickel Chandelier

Material: Steel

\_ . \_

Dimensions: 54.25"H

Specs: 6 Watt / 120 VAC - Bulb(s) NOT Included

Care: Wipe with dry cloth.

Download Installation Instructions

In stock items will be shipped via ground shipping within 3-10 business days of placing your order. Learn about our Shipping Policy. Please also see our Return Policy.