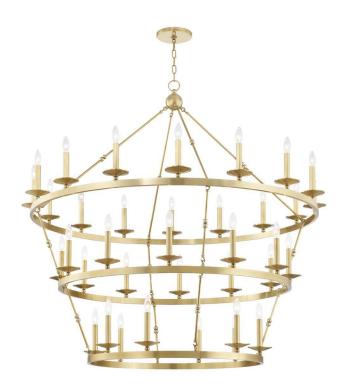

## Hudson Valley Lighting Allendale 36-Bulb Chandelier - Aged

## Brass

sku: 3258-AGB Streamlining a wagon-wheel chandelier with hook-and-hoop rods, Allendale breathes new life into a classic. Available in one-to-three-tier and rectangle versions, its sphere details and vastly different finishes refine the rustic. Aged Brass Chandelier Material: Steel Dimensions: 54.25"H Hang Height Min-Max: 57.25" - 108.25" Specs: 6 Watt / 120 VAC - Bulb(s) NOT Included Care: Wipe with dry cloth. Download Installation Instructions In stock items will be shipped via ground shipping within 3-10 business days of placing your order. Learn about our Shipping Policy. Please also see our Return Policy. In stock: 0