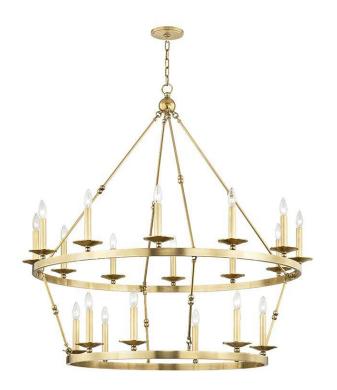

## Hudson Valley Lighting Allendale 20-Bulb Chandelier - Aged Brass

sku: 3247-AGB

Allendale repurposes the rustic, offering a few variations on an enduring primitive chandelier form. In ring or rectangle, Allendale presents this form as cleanly as possible, with minor sphere details added at the holder, along the hook-and-rod arms, and beneath the bobeches for contrast. In our usual fashion, the piece is uniform in finish, except for our Old Bronze offering, which adds Aged Brass accents along the ball details beneath the bobeches and in the middle of each arm.

Aged Brass Chandelier

*Material: Steel Dimensions: 38"H* 

Hang Height Min-Max: 40.5" - 92.75"

Specs: 40 Watt / 120 VAC - Bulb(s) NOT Included

Care: Wipe with dry cloth.

Download Installation Instructions

In stock items will be shipped via ground shipping within 3-10 business days of placing your order. Learn about our Shipping Policy. Please also see our Return Policy.