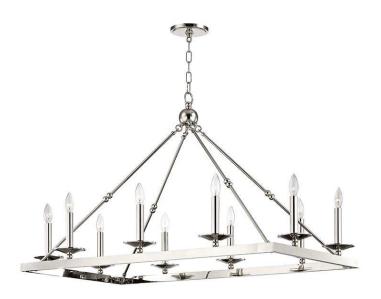

## sku: 3244-PN

Allendale repurposes the rustic, offering a few variations on an enduring primitive chandelier form. In ring or rectangle, Allendale presents this form as cleanly as possible, with minor sphere details added at the holder, along the hook-and-rod arms, and beneath the bobeches for contrast. In our usual fashion, the piece is uniform in finish, except for our Old Bronze offering, which adds Aged Brass accents along the ball details beneath the bobeches and in the middle of each arm. Polished Nickel Chandelier Material: Steel Dimensions: 40.75"L x 23.25"W x 29.5"H Hang Height Min-Max: 31" - 84.25" Specs: 60 Watt / 120 VAC - Bulb(s) NOT Included Care: Wipe with dry cloth. Download Installation Instructions In stock items will be shipped via ground shipping within 3-10 business days of placing your order. Learn about our Shipping Policy. Please also see our Return Policy. In stock: 22