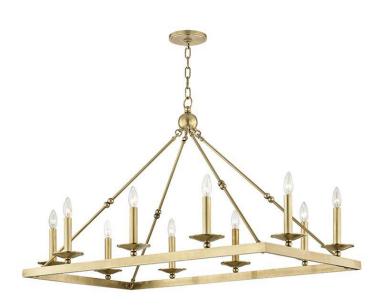

## Hudson Valley Lighting Allendale 10-Bulb Chandelier - Aged Brass

sku: 3244-AGB

Allendale repurposes the rustic, offering a few variations on an enduring primitive chandelier form. In ring or rectangle, Allendale presents this form as cleanly as possible, with minor sphere details added at the holder, along the hook-and-rod arms, and beneath the bobeches for contrast. In our usual fashion, the piece is uniform in finish, except for our Old Bronze offering, which adds Aged Brass accents along the ball details beneath the bobeches and in the middle of each arm.

Aged Brass Chandelier

Material: Steel

Dimensions: 40.75"L x 23.25"W x 29.5"H

Hang Height Min-Max: 31" - 84.25"

Specs: 60 Watt / 120 VAC - Bulb(s) NOT Included

Care: Wipe with dry cloth.

Download Installation Instructions