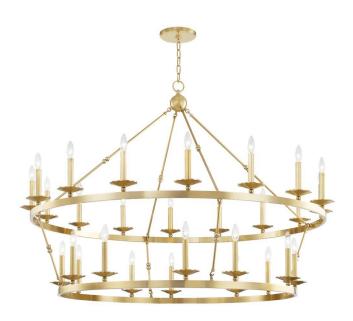

## Hudson Valley Lighting Allendale 28-Bulb Chandelier - Aged

## Brass

## sku: 3228-AGB

Streamlining a wagon-wheel chandelier with hook-and-hoop rods, Allendale breathes new life into a classic. Available in one-to-three-tier and rectangle versions, its sphere details and vastly different finishes refine the rustic. Aged Brass Chandelier Material: Steel Dimensions: 40.75"H Hang Height Min-Max: 43.75" - 94.75" Specs: 25 Watt / 120 VAC - Bulb(s) NOT Included Care: Wipe with dry cloth. Download Installation Instructions In stock items will be shipped via ground shipping within 3-10 business days of placing your order. Learn about our Shipping Policy. Please also see our Return Policy. In stock: 0