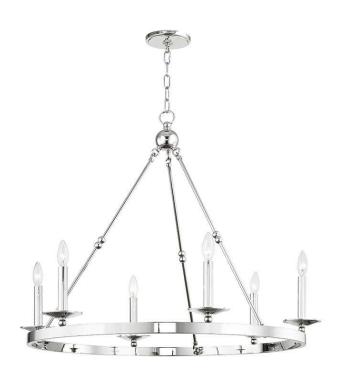

## Hudson Valley Lighting Allendale 6-Bulb Chandelier - Polished Nickel

sku: 3206-PN

Allendale repurposes the rustic, offering a few variations on an enduring primitive chandelier form. In ring or rectangle, Allendale presents this form as cleanly as possible, with minor sphere details added at the holder, along the hook-and-rod arms, and beneath the bobeches for contrast. In our usual fashion, the piece is uniform in finish, except for our Old Bronze offering, which adds Aged Brass accents along the ball details beneath the bobeches and in the middle of each arm.

Polished Nickel Chandelier

Material: Steel

Dimensions: 29.75"H

Hang Height Min-Max: 32.25" - 84.5"

Specs: 60 Watt / 120 VAC - Bulb(s) NOT Included

Care: Wipe with dry cloth.

Download Installation Instructions