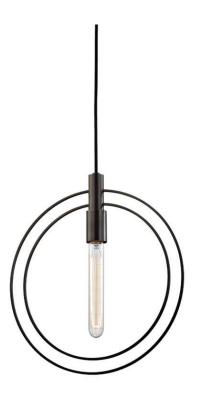

## Hudson Valley Lighting Masonville Pendant - Old Bronze

sku: 3050-0B

With a fixed outer frame and a moveable inner frame, Masonville allows you to alternate between a flat or three-dimensional appearance. Tailor it to the needs of the space or mix it up to keep away the doldrums. The family comes in three iconic shapes: circle, diamond, and soft rectangle.

Old Bronze Pendant

Material: Steel

Dimensions: 13.75"L x 13.75"W x 15"H

Hang Height Min-Max: 21" - 113"

Specs: 75 Watt / 120 VAC - Bulb(s) NOT Included

Care: Wipe with dry cloth.

Download Installation Instructions