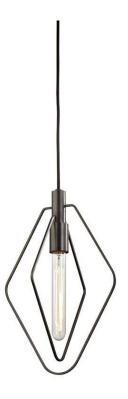

## Hudson Valley Lighting Masonville Pendant - Old Bronze

sku: 3040-0B

With a fixed outer frame and a moveable inner frame, Masonville allows you to alternate between a flat or three-dimensional appearance. Tailor it to the needs of the space or mix it up to keep away the doldrums. The family comes in three iconic shapes: circle, diamond, and soft rectangle.

Old Bronze Pendant

Material: Steel

Dimensions: 9.75"L x 9.75"W x 15"H Hang Height Min-Max: 21" - 113"

Specs: 75 Watt / 120 VAC - Bulb(s) NOT Included

Care: Wipe with dry cloth.

Download Installation Instructions