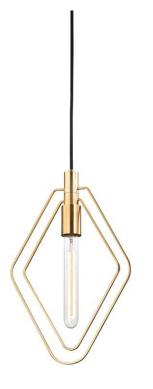

## Hudson Valley Lighting Masonville Pendant - Aged Brass

sku: 3040-AGB

With a fixed outer frame and a moveable inner frame, Masonville allows you to alternate between a flat or three-dimensional appearance. Tailor it to the needs of the space or mix it up to keep away the doldrums. The family comes in three iconic shapes: circle, diamond, and soft rectangle. Aged Brass Pendant Material: Steel Dimensions: 9.75"L x 9.75"W x 15"H Hang Height Min-Max: 21" - 113" Specs: 75 Watt / 120 VAC - Bulb(s) NOT Included Care: Wipe with dry cloth. Download Installation Instructions In stock items will be shipped via ground shipping within 3-10 business days of placing your order. Learn about our Shipping Policy. Please also see our Return Policy. In stock: 27