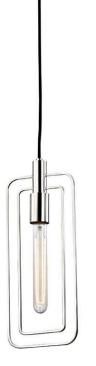

## Hudson Valley Lighting Masonville Pendant - Polished Nickel

sku: 3030-PN

With a fixed outer frame and a moveable inner frame, Masonville allows you to alternate between a flat or three-dimensional appearance. Tailor it to the needs of the space or mix it up to keep away the doldrums. The family comes in three iconic shapes: circle, diamond, and soft rectangle. Polished Nickel Pendant Material: Steel Dimensions: 6.25"L x 6.25"W x 15"H Hang Height Min-Max: 21" - 114" Specs: 75 Watt / 120 VAC - Bulb(s) NOT Included Care: Wipe with dry cloth. Download Installation Instructions In stock items will be shipped via ground shipping within 3-10 business days of placing your order. Learn about our Shipping Policy. Please also see our Return Policy. In stock: 40